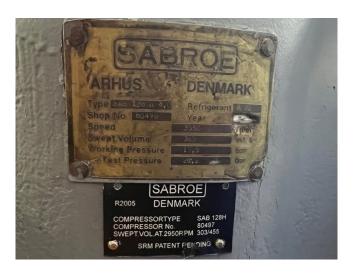

#### Used Sabroe SAB 128 HF MK1

Overhauled Sabroe SAB 128 HF MK1 screw compressor on Freon. This compressor can be delivered as an HM or HF version and comes with Timken bearings. The compressor has a displacement of 365 m<sup>3</sup>/h. \*Why choose for HOSBV? We are not only the largest used refrigeration specialist in Europe, but also, we deliver all equipment including an extensive test, warranty, and industrial cleaning. \*Optionally we can also perform a new paint job and arrange the logistics.